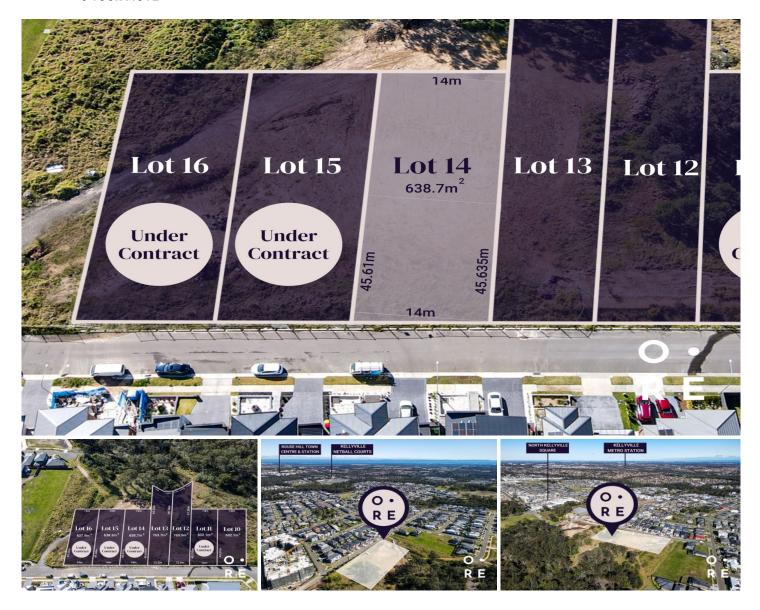

## Lot 14 Part Lot 3 Indwarra Avenue NORTH KELLYVILLE NSW

This boutique release of lots on Indwarra Avenue, North Kellyville is an offering not to be missed.

A selection of 7 large lots with generous frontages, flat building platforms and north east facing backyards, ensuring glorious sunshine and light, year round.

Set against a peaceful bush backdrop and amongst high quality homes, the properties are conveniently located within a few minutes walk to North Kellyville Square.

Purchasing here assures you of the privacy and tranquility of a larger lot, located just far enough away from the hustle and bustle of the centre of town, coupled with the convenience of a few minutes walk to a selection of local amenities. Land Size : 638.7 sqm