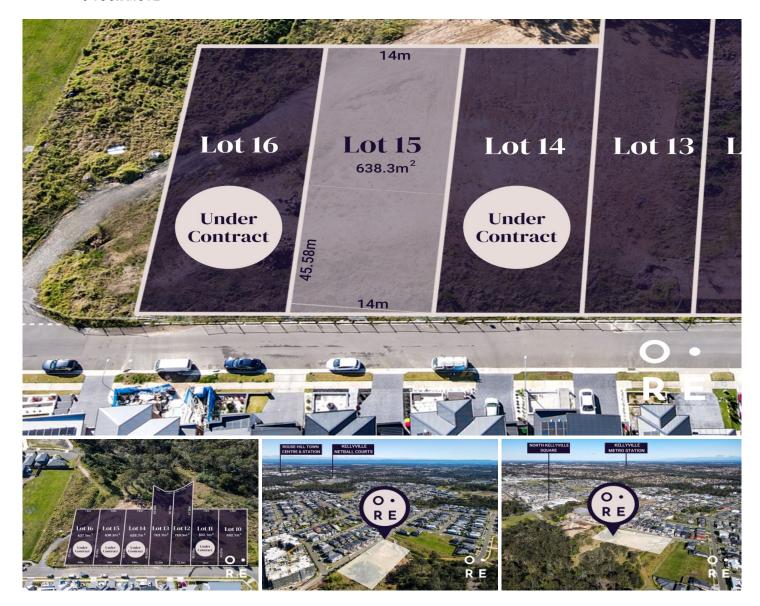

## Lot 15 Part Lot 3 Indwarra Avenue NORTH KELLYVILLE NSW

This boutique release of lots on Indwarra Avenue, North Kellyville is an offering not to be missed.

A selection of 7 large lots with generous frontages, flat building platforms and north east facing backyards, ensuring glorious sunshine and light, year round.

Set against a peaceful bush backdrop and amongst high quality homes, the properties are conveniently located within a few minutes walk to North Kellyville Square.

Purchasing here assures you of the privacy and tranquility of a larger lot, located just far enough away from the hustle and bustle of the centre of town, coupled with the convenience of a few minutes walk to a selection of local amenities. Land Size : 638.3 sqm