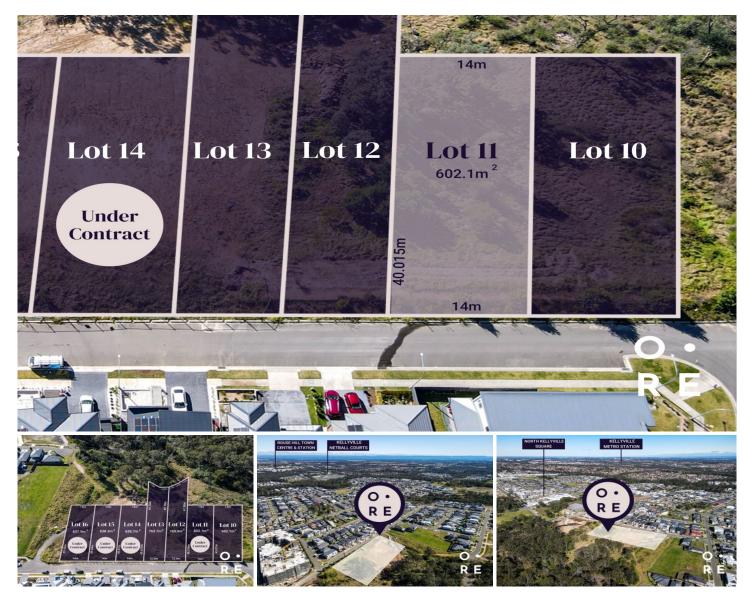

## Lot 11 Part Lot 3 Indwarra Avenue NORTH KELLYVILLE NSW

This boutique release of lots on Indwarra Avenue, North Kellyville is an offering not to be missed.

A selection of 7 large lots with generous frontages, flat building platforms and north east facing backyards, ensuring glorious sunshine and light, year round.

Set against a peaceful bush backdrop and amongst high quality homes, the properties are conveniently located within a few minutes walk to North Kellyville Square.

Purchasing here assures you of the privacy and tranquility of a larger lot, located just far enough away from the hustle and bustle of the centre of town, coupled with the convenience of a few minutes walk to a selection of local amenities. Land Size : 602 sqm