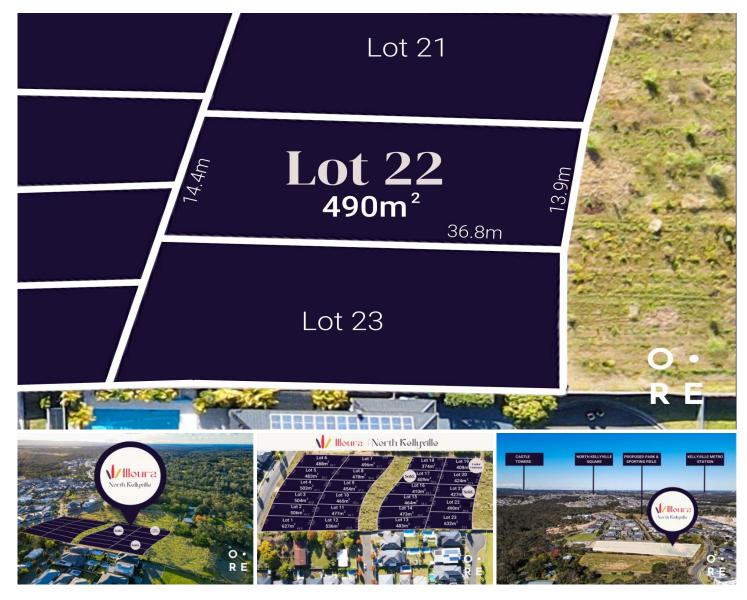

## Lot 22 Willandra Crescent NORTH KELLYVILLE NSW

A fantastic opportunity exists to secure a lot in this desirable development, ideally located between Stringer Road, Sarabah Street and beyond to Willandra Crescent. An idyllic and sought-after pocket of North Kellyville.

R2 zoned lots of this size and quality are rarely made available. Lots range in size from 374sqm-632sqm, and enjoy generous, flat building platforms suitable for slab construction.

With a peaceful bush backdrop to the rear of the site and set in the company of high quality completed homes, these lots also offer the convenience of shopping and lifestyle amenities just a few minutes drive away.

North Kellyville delivers quality schooling options, a number of efficient transport methods, and a selection of beautiful

Land Size: 490 sqm

Alexandra Meadth 02 8834 3200