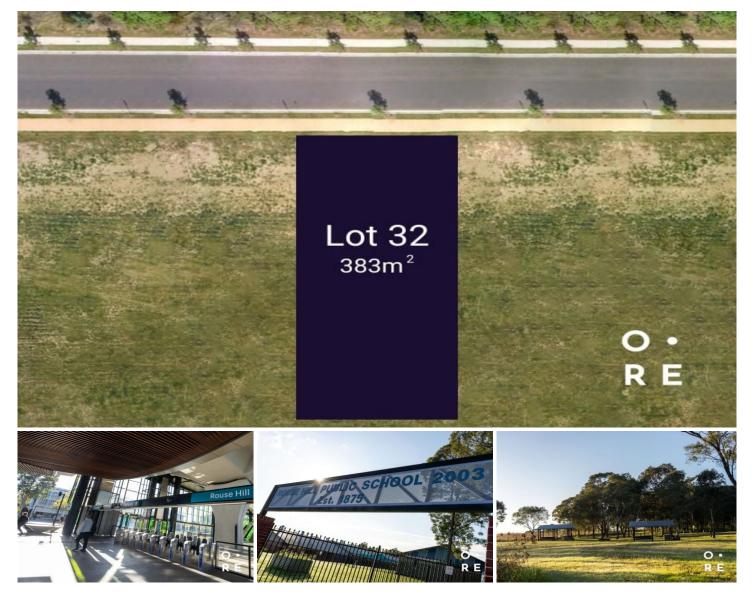

## Lot 32 Crown Hill Stage 6 RIVERSTONE NSW

Lot 32 Proposed Road, Riverstone | Lot size 350m2

Land Size : 350 sqm

A master planned community nestled in the heart of Riverstone, one of Sydney's fastest growing suburbs.