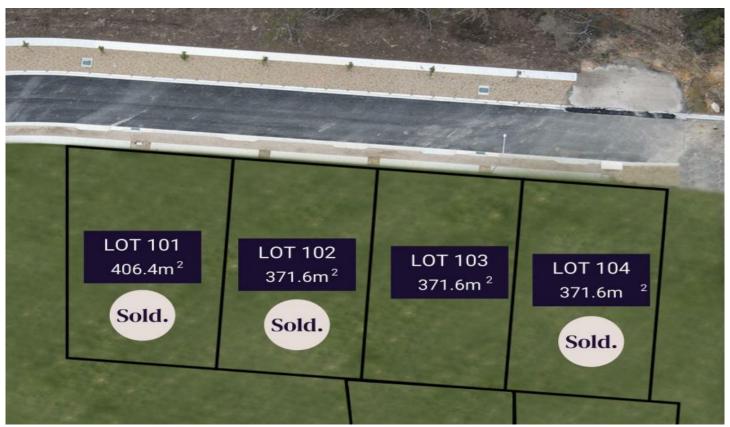

## Lot 103 Serpentine Avenue NORTH KELLYVILLE NSW

Mark Atkinson & Dunya Elesaway proudly present 6 desirable R2 zoned lots in the heart of North Kellyville.

Ranging in size from 371 406m2, several of the lots front the new proposed park and sporting field, and all offer level building platforms on which to build your dream home.

Land Size: 371.6 sqm

Alexandra Meadth 02 8834 3200