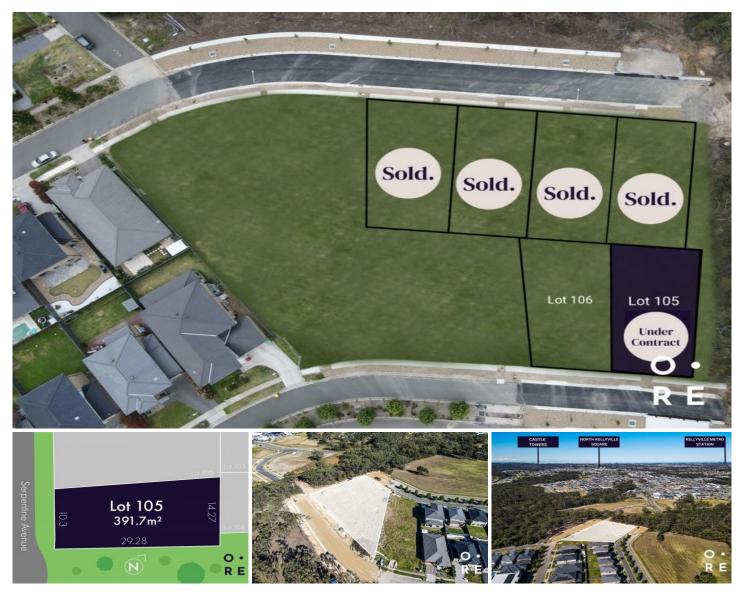

## Lot 105 Serpentine Avenue NORTH KELLYVILLE NSW

Mark Atkinson & Dunya Elesaway proudly present 6 desirable R2 zoned lots in the heart of North Kellyville.

Ranging in size from 371 406m2, several of the lots front the new proposed park and sporting field, and all offer level building platforms on which to build your dream home.

Land Size: 391.7 sqm