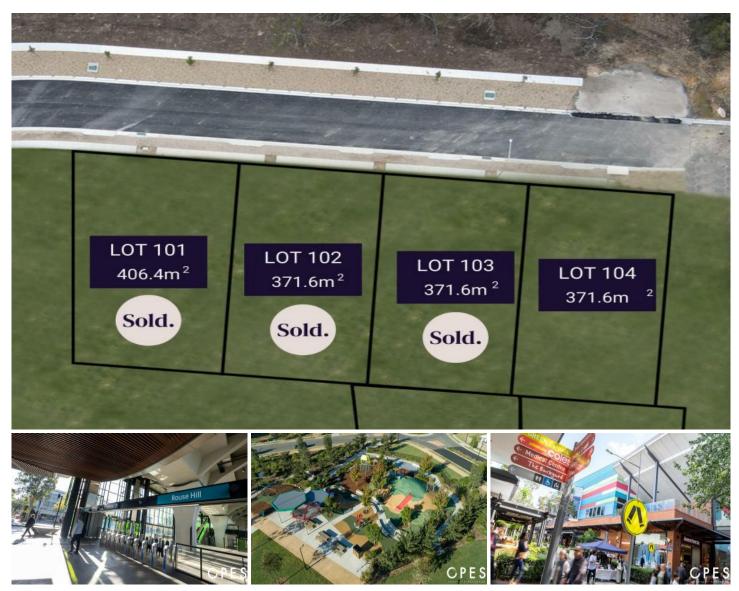

## Lot 104 Serpentine Avenue NORTH KELLYVILLE NSW

Mark Atkinson & Dunya Elesaway proudly present 6 desirable R2 zoned lots in the heart of North Kellyville

Ranging in size from 371 406m2, several of the lots front the new proposed park and sporting field, and all offer level building platforms on which to build your dream home.

Rich in amenity, North Kellyville is a family-oriented suburb, offering convenience and connections where everything is within reach. Thanks to quality infrastructure, including buses and the Sydney Metro, North Kellyville residents enjoy easy access to work, leading schools, retail villages and sports complexes. For daily essentials North Kellyville Square is just down the road, or head to nearby Rouse Hill Town Centre, one of the biggest retail, dining and leisure hubs in New South Wales.

Land Size: 371.6 sqm

Alexandra Meadth 02 8834 3200