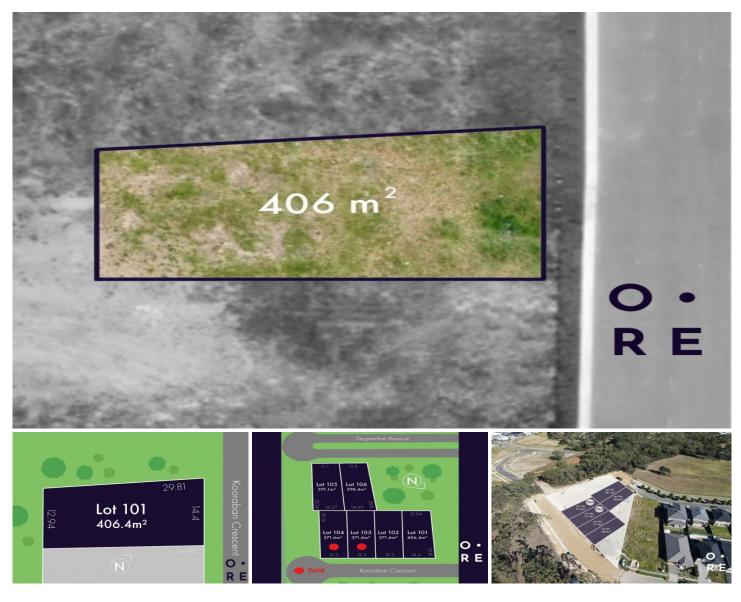

## Lot 101 Serpentine Avenue NORTH KELLYVILLE NSW

Mark Atkinson & Dunya Elesaway proudly present 6 desirable R2 zoned lots in the heart of North Kellyville.

Ranging in size from 371 406m2, several of the lots front the new proposed park and sporting field, and all offer level building platforms on which to build your dream home.

Land Size: 406.4 sqm