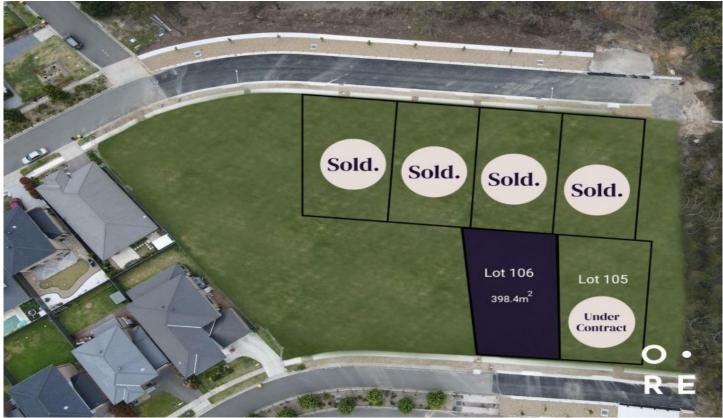

## Lot 106 Serpentine Avenue NORTH KELLYVILLE NSW

LOTS 101, 102, 103, 104 & 105 SOLD!

Ranging in size from 371 406m2, several of the lots front the new proposed park and sporting field, and all offer level building platforms on which to build your dream home.