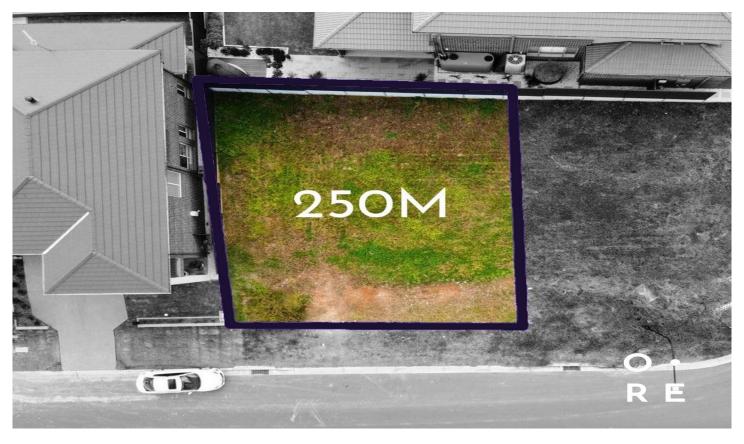

## **BOX HILL**

Opes Property Partners presents this desirable 250.3sqm parcel of land, ready for you & your family to enjoy. Build your dream home in a family friendly community, taking full advantage of tranquil views and bush surroundings. Exquisitely located within close proximity to all amenities, you will always be just a short drive to local parks, a variety of shopping centres & sought-after schools.

\*All information in this advertisement was gathered from

Land Size: 250.3 sqm