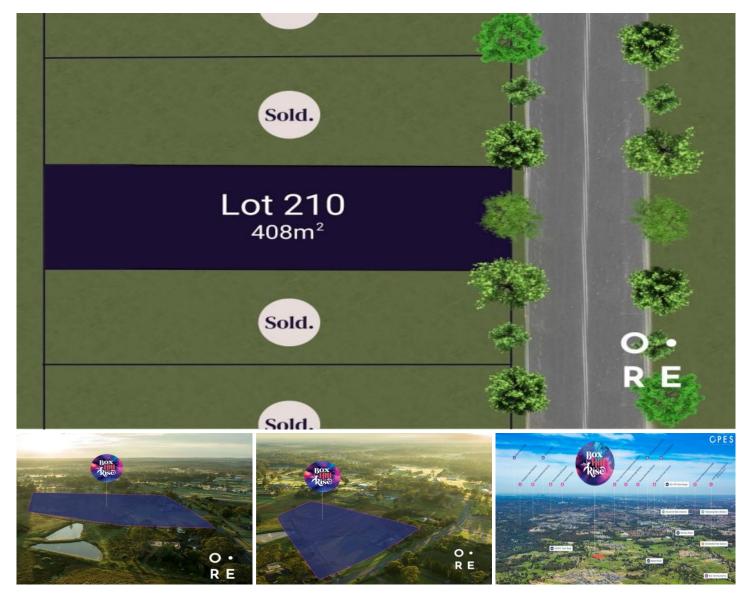

## 210/32 Mason Road BOX HILL NSW

Celebrate new horizons at Box Hill Rise. A premium estate creating opportunities for a new and exciting way of life. Breathe in the fresh air at Box Hills best location. This upmarket, boutique estate is only 900m to the new Box Hill City Centre which is under construction and due for completion in 2022.

Located in the beautiful and tranquil surrounds of Sydney's North West it offers the best of both worlds, a relaxed rural lifestyle combined with an urban convenience.

An exclusive release of premium land within a highly sought after idyllic location, just footsteps from lush green spaces and parklands.

Within minutes of Rouse Hill Metro station and the major

Land Size: 408.6 sqm

**Dunya Elesaway 02 8834 3200**