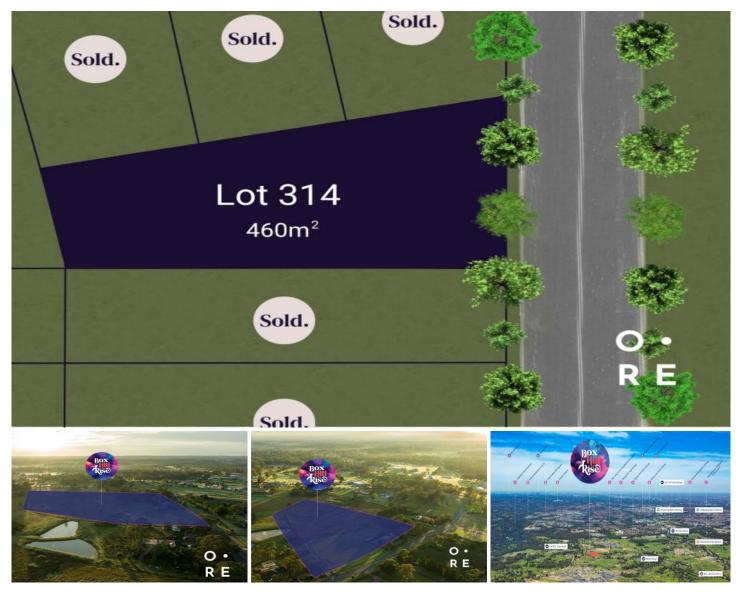

## 314, 32-34 Mason Road BOX HILL NSW

Celebrate new horizons at Box Hill Rise. A premium estate creating opportunities for a new and exciting way of life. Breathe in the fresh air at Box Hills best location. This upmarket, boutique estate is only 900m to the new Box Hill City Centre which is under construction and due for completion in 2022.

Located in the beautiful and tranquil surrounds of Sydney's North West it offers the best of both worlds, a relaxed rural lifestyle combined with an urban convenience.

An exclusive release of premium land within a highly sought after idyllic location, just footsteps from lush green spaces and parklands.

Within minutes of Rouse Hill Metro station and the major

**Price** : \$ 930,000 **Land Size** : 460 sqm