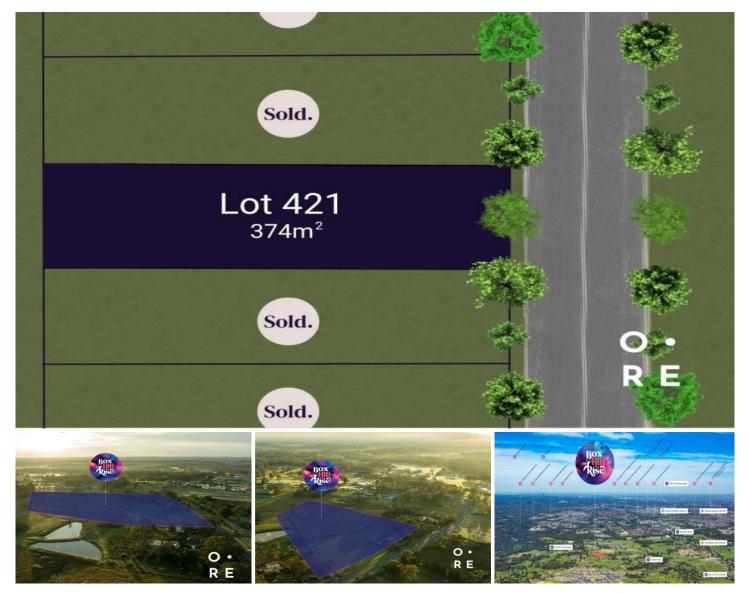

## 421, 32-34 Mason Road BOX HILL NSW

Celebrate new horizons at Box Hill Rise. A premium estate creating opportunities for a new and exciting way of life. Breathe in the fresh air at Box Hills best location. This upmarket, boutique estate is only 900m to the new Box Hill City Centre which is under construction and due for completion in 2022.

Within minutes of Rouse Hill Metro station and the major

Land Size : 374.1 sqm