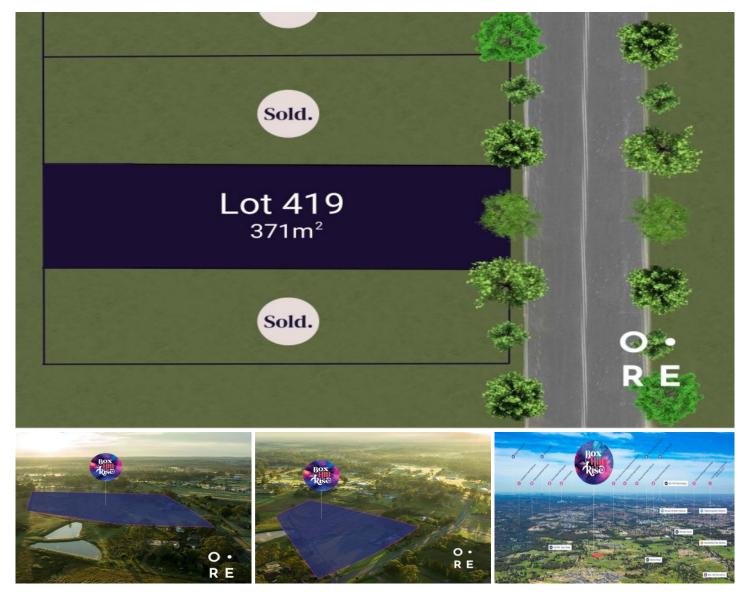

## 419, 32-34 Mason Road BOX HILL NSW

Celebrate new horizons at Box Hill Rise. A premium estate creating opportunities for a new and exciting way of life. Breathe in the fresh air at Box Hills best location. This upmarket, boutique estate is only 900m to the new Box Hill City Centre which is under construction and due for completion in 2022.

Within minutes of Rouse Hill Metro station and the major

Price : \$ 950,000 Land Size : 371.5 sqm