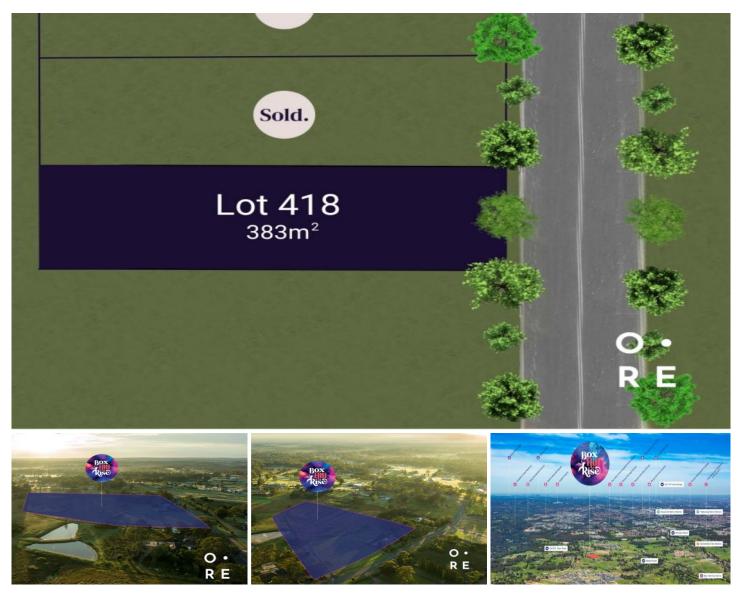

## 418, 32-34 Mason Road BOX HILL NSW

Celebrate new horizons at Box Hill Rise. A premium estate creating opportunities for a new and exciting way of life. Breathe in the fresh air at Box Hills best location. This upmarket, boutique estate is only 900m to the new Box Hill City Centre which is under construction and due for completion in 2022.

Within minutes of Rouse Hill Metro station and the major

Land Size: 383 sqm