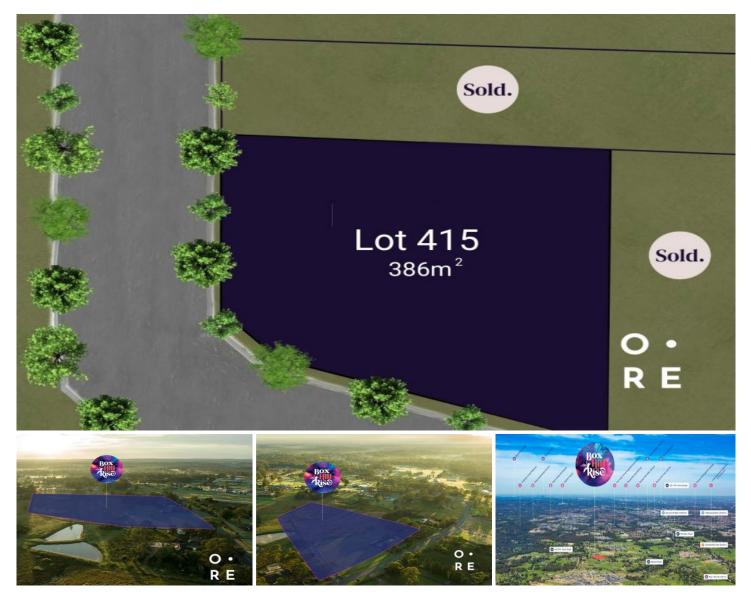

## 415, 32-34 Mason Road BOX HILL NSW

Celebrate new horizons at Box Hill Rise. A premium estate creating opportunities for a new and exciting way of life. Breathe in the fresh air at Box Hills best location. This upmarket, boutique estate is only 900m to the new Box Hill City Centre which is under construction and due for completion in 2022.

Within minutes of Rouse Hill Metro station and the major

Land Size : 386.1 sqm