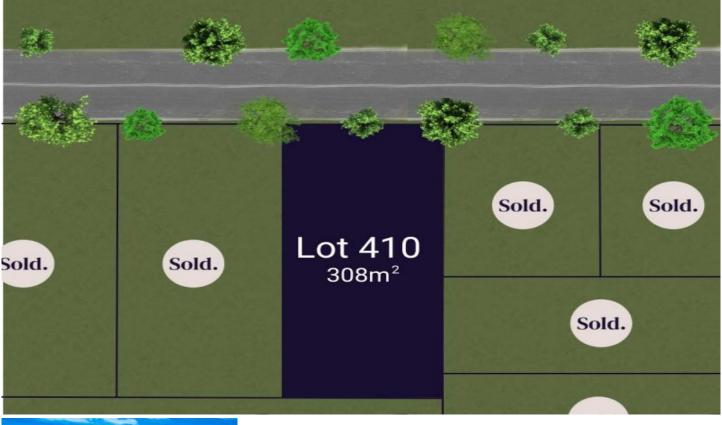

Within minutes of Rouse Hill Metro station and the major

| Price     | :\$830,000  |
|-----------|-------------|
| Land Size | : 308.5 sqm |