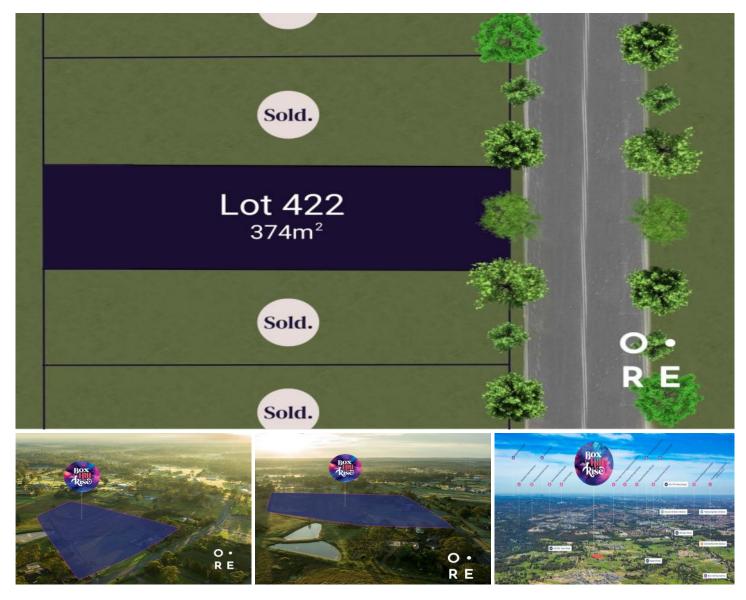

407, 32-34 Mason Road BOX HILL NSW

Celebrate new horizons at Box Hill Rise. A premium estate creating opportunities for a new and exciting way of life. Breathe in the fresh air at Box Hills best location. This upmarket, boutique estate is only 900m to the new Box Hill City Centre which is under construction and due for completion in 2022.