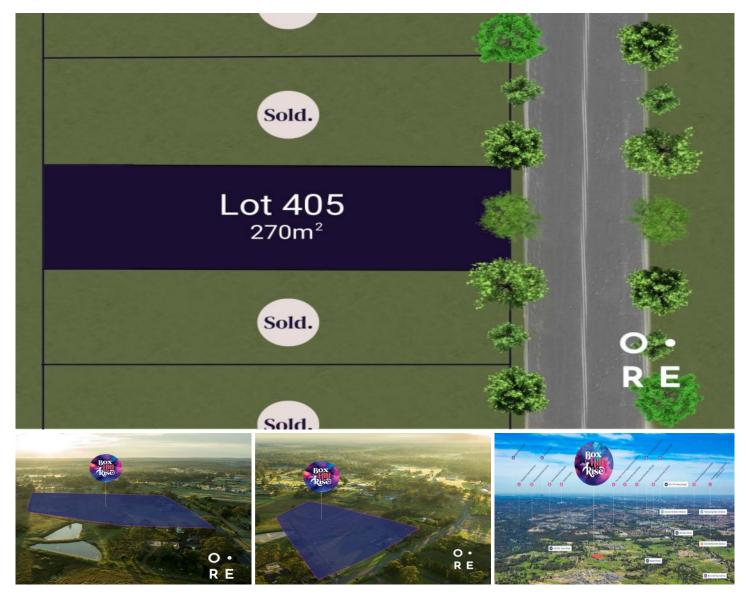

405, 32-34 Mason Road BOX HILL NSW

Celebrate new horizons at Box Hill Rise. A premium estate creating opportunities for a new and exciting way of life. Breathe in the fresh air at Box Hills best location. This upmarket, boutique estate is only 900m to the new Box Hill City Centre which is under construction and due for completion in 2022.

Within minutes of Rouse Hill Metro station and the major

Land Size: 270.2 sqm