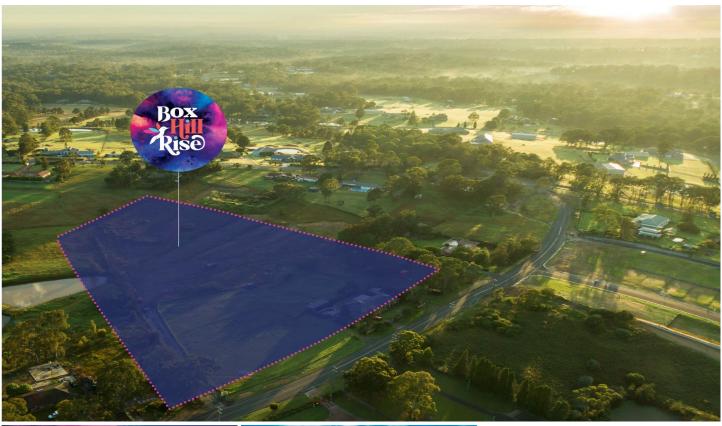

406, 32-34 Mason Road BOX HILL NSW

Celebrate new horizons at Box Hill Rise. A premium estate creating opportunities for a new and exciting way of life. Breathe in the fresh air at Box Hills best location. This upmarket, boutique estate is only 900m to the new Box Hill City Centre which is under construction and due for completion in 2022.

Located in the beautiful and tranquil surrounds of Sydney's North West it offers the best of both worlds, a relaxed rural lifestyle combined with an urban convenience.

An exclusive release of premium land within a highly sought after idyllic location, just footsteps from lush green spaces and parklands.