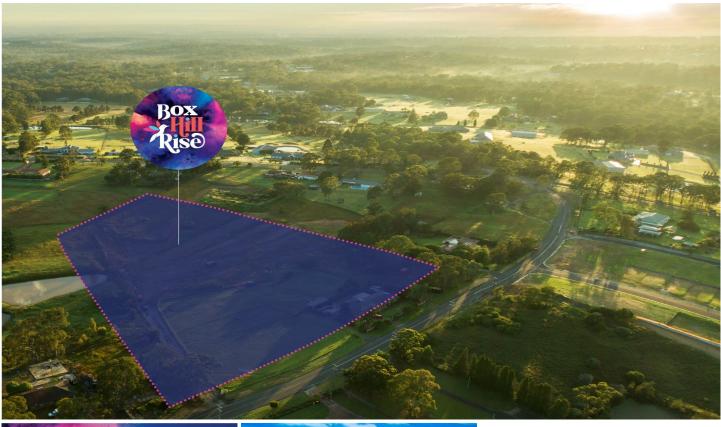

## 411, 32-34 Mason Road BOX HILL NSW

Celebrate new horizons at Box Hill Rise. A premium estate creating opportunities for a new and exciting way of life. Breathe in the fresh air at Box Hills best location. This upmarket, boutique estate is only 900m to the new Box Hill City Centre which is under construction and due for completion in 2022.

Located in the beautiful and tranquil surrounds of Sydney's North West it offers the best of both worlds, a relaxed rural lifestyle combined with an urban convenience.

An exclusive release of premium land within a highly sought after idyllic location, just footsteps from lush green spaces and parklands.