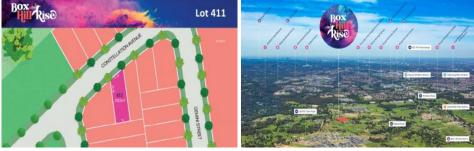

## 411, 32-34 Mason Road BOX HILL NSW

Celebrate new horizons at Box Hill Rise. A premium estate creating opportunities for a new and exciting way of life. Breathe in the fresh air at Box Hills best location. This upmarket, boutique estate is only 900m to the new Box Hill City Centre which is under construction and due for completion in 2022.

Within minutes of Rouse Hill Metro station and the major

Land Size : 292 sqm