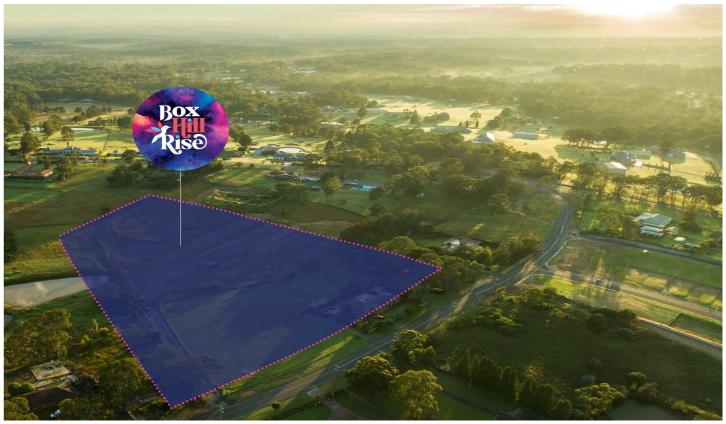

325, 32-34 Mason Road BOX HILL NSW

Celebrate new horizons at Box Hill Rise. A premium estate creating opportunities for a new and exciting way of life. Breathe in the fresh air at Box Hills best location. This upmarket, boutique estate is only 900m to the new Box Hill City Centre which is under construction and due for completion in 2022.

Located in the beautiful and tranquil surrounds of Sydney's North West it offers the best of both worlds, a relaxed rural lifestyle combined with an urban convenience.

An exclusive release of premium land within a highly sought after idyllic location, just footsteps from lush green spaces and parklands.