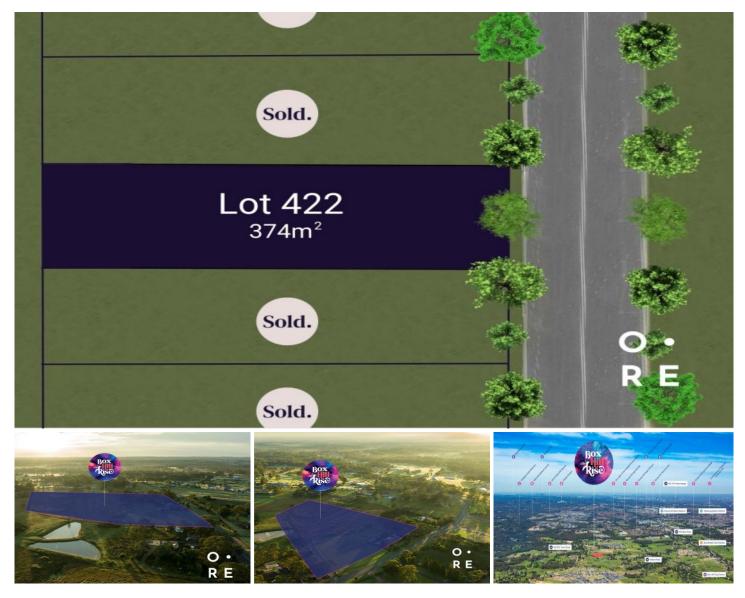

422, 32-34 Mason Road BOX HILL NSW

Celebrate new horizons at Box Hill Rise. A premium estate creating opportunities for a new and exciting way of life. Breathe in the fresh air at Box Hills best location. This upmarket, boutique estate is only 900m to the new Box Hill City Centre which is under construction and due for completion in 2022.

Within minutes of Rouse Hill Metro station and the major

Land Size: 374.8 sqm