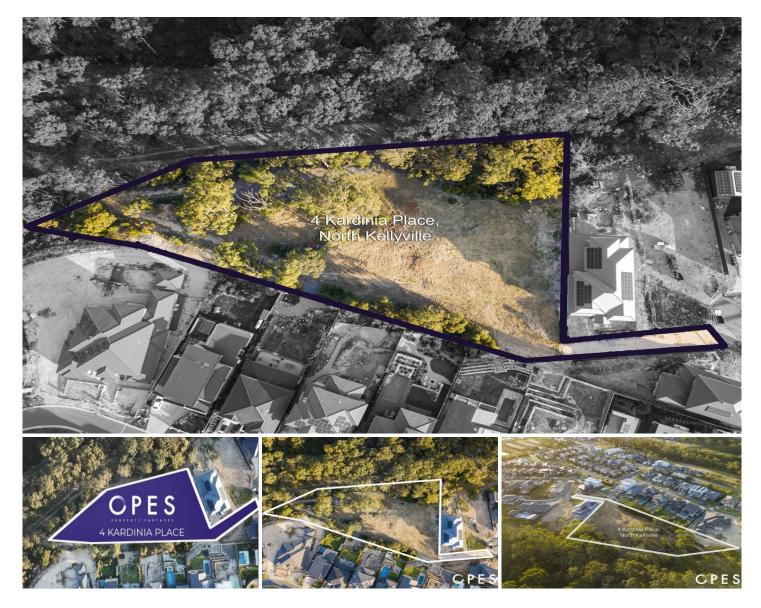

## 4 Kardinia Place NORTH KELLYVILLE NSW

Rare 1.5 Acre North Kellyville Gem

Land Size : 6287 sqm

This extremely rare and beautiful 1.5 acre slice of rural living heaven is set privately off Kardinia Place.

The potential is endless - a 6,287sqm residential parcel where you can build a spectacular lifestyle property with boundless space for entertainment, family facilities like a pool and tennis court, surrounded by peaceful bush views - or - pursue a potential further subdivision (STCA) to create two residential lots - a healthy return on your investment is all but assured given the strength of the North Kellyville market.

Kardinia Place is located off Rose Bowl Street and the property enjoys private road access where you'll be struck by the raw beauty of the lot as it reveals itself to you on