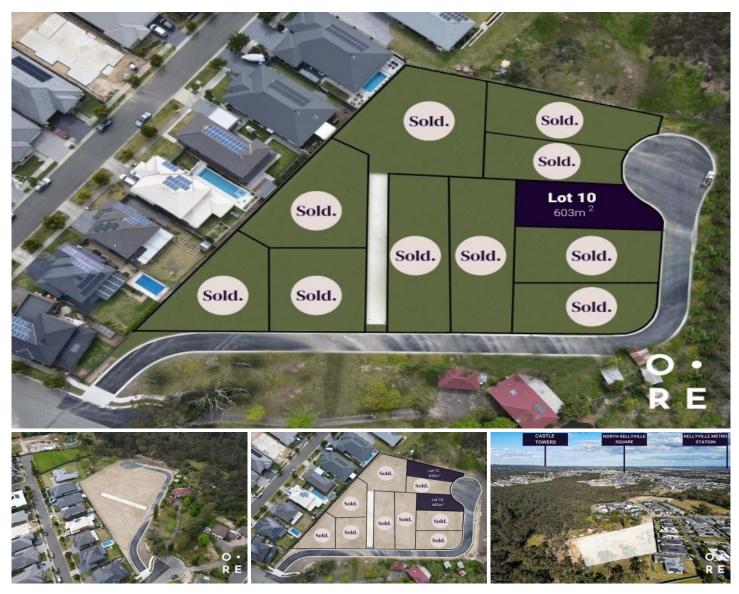

Land Size: 632 sqm

## 22 Topaz Place NORTH KELLYVILLE NSW

SOLD, only 1 lot left.

Premium block now available in a blue ribbon location in North Kellyville, surrounded by executive style properties ensuring good capital growth. Large land lots from 603m2 to 652m2 offering the perfect opportunity to build your brand new dream home. Beautiful bushland weaves around the area creating a lovely, green outlook.