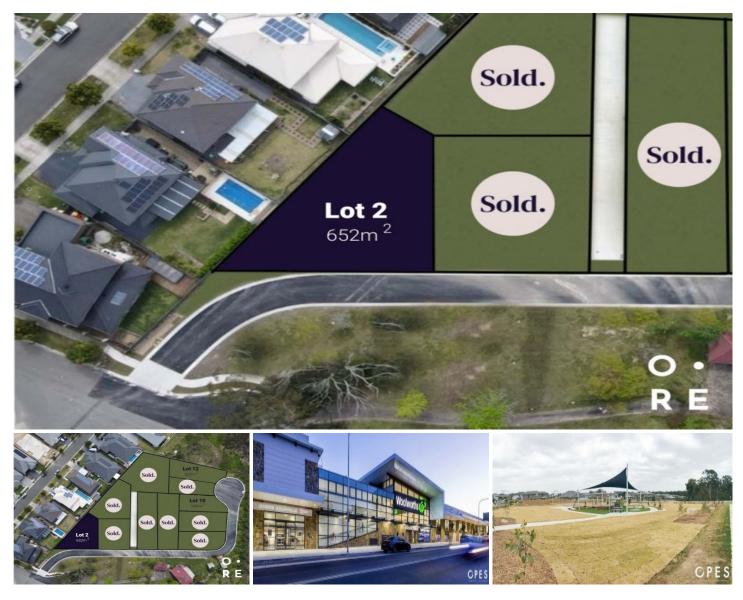

## Lot 2, 20 Bruce Place NORTH KELLYVILLE NSW

3 premium blocks now available in a blue ribbon location in North Kellyville, surrounded by executive style properties ensuring good capital growth. Large land lots from 603m2 to 652m2 offering the perfect opportunity to build your brand new dream home. Beautiful bushland weaves around the area creating a lovely, green outlook.

Land Size: 652 sqm