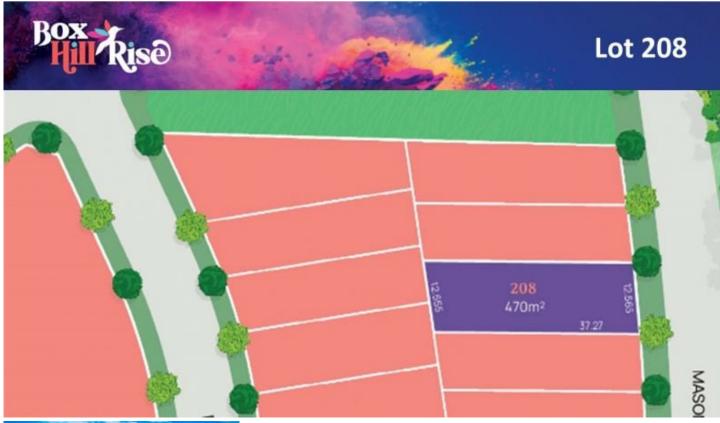

208, 32-34 Mason Road BOX HILL NSW

Lot 208 is a larger 470.5sqm block with over 12m frontage. Regularly shaped and well located, close to all local amenities and walking distance to the new Box Hill Town Centre. Ready and waiting for your to build your dream home.

Located in the beautiful and tranquil surrounds of Sydney's North West it offers the best of both worlds, a relaxed rural lifestyle combined with an urban convenience.

Land Size: 470 sqm