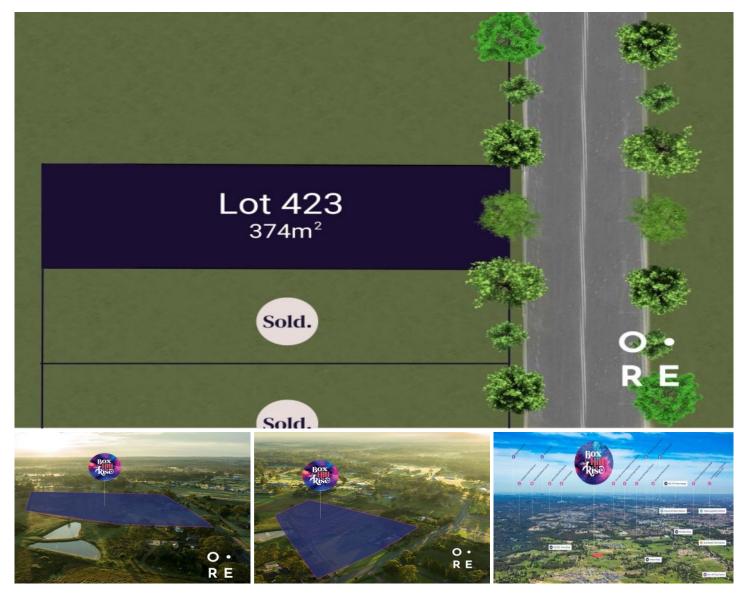

## 423, 32-34 Mason Road BOX HILL NSW

Celebrate new horizons at Box Hill Rise. A premium estate creating opportunities for a new and exciting way of life. Breathe in the fresh air at Box Hills best location. This upmarket, boutique estate is only 900m to the new Box Hill City Centre which is under construction and due for completion in 2022.

Located in the beautiful and tranquil surrounds of Sydney's North West it offers the best of both worlds, a relaxed rural lifestyle combined with an urban convenience.

An exclusive release of premium land within a highly sought after idyllic location, just footsteps from lush green spaces and parklands.

Within minutes of Rouse Hill Metro station and the major

**Price** : \$ 900,000 **Land Size** : 374.8 sqm