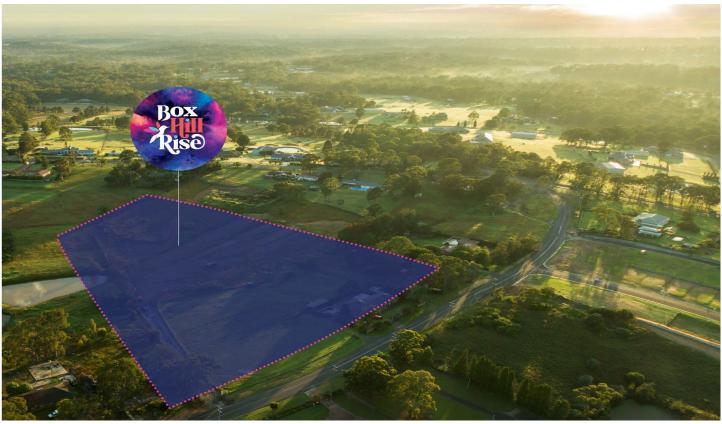

323, 32-34 Mason Road BOX HILL NSW

Celebrate new horizons at Box Hill Rise. A premium estate creating opportunities for a new and exciting way of life. Breathe in the fresh air at Box Hills best location. This upmarket, boutique estate is only 900m to the new Box Hill City Centre which is under construction and due for completion in 2022.

Located in the beautiful and tranquil surrounds of Sydney's North West it offers the best of both worlds, a relaxed rural lifestyle combined with an urban convenience.

An exclusive release of premium land within a highly sought after idyllic location, just footsteps from lush green spaces and parklands.