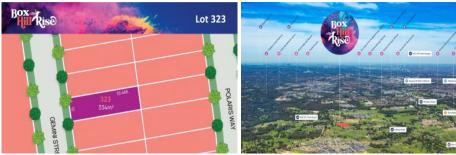

323, 32-34 Mason Road BOX HILL NSW

Celebrate new horizons at Box Hill Rise. A premium estate creating opportunities for a new and exciting way of life. Breathe in the fresh air at Box Hills best location. This upmarket, boutique estate is only 900m to the new Box Hill City Centre which is under construction and due for completion in 2022.

Within minutes of Rouse Hill Metro station and the major

Land Size: 334 sqm