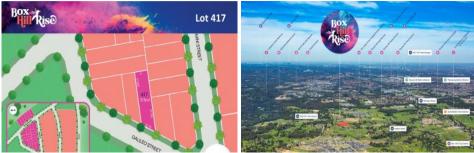

409, 32-34 Mason Road BOX HILL NSW

Celebrate new horizons at Box Hill Rise. A premium estate creating opportunities for a new and exciting way of life. Breathe in the fresh air at Box Hills best location. This upmarket, boutique estate is only 900m to the new Box Hill City Centre which is under construction and due for completion in 2022.

Located in the beautiful and tranquil surrounds of Sydney's North West it offers the best of both worlds, a relaxed rural lifestyle combined with an urban convenience.

An exclusive release of premium land within a highly sought after idyllic location, just footsteps from lush green spaces and parklands.

Within minutes of Rouse Hill Metro station and the major

Land Size: 300 sqm