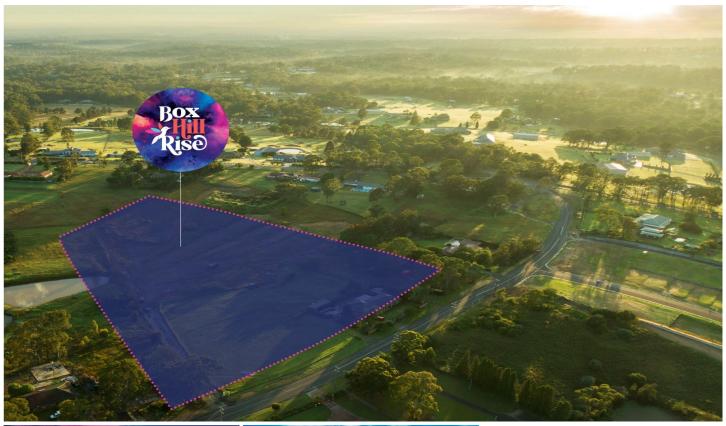

409, 32-34 Mason Road BOX HILL NSW

Celebrate new horizons at Box Hill Rise. A premium estate creating opportunities for a new and exciting way of life. Breathe in the fresh air at Box Hills best location. This upmarket, boutique estate is only 900m to the new Box Hill City Centre which is under construction and due for completion in 2022.

Located in the beautiful and tranquil surrounds of Sydney's North West it offers the best of both worlds, a relaxed rural lifestyle combined with an urban convenience.

An exclusive release of premium land within a highly sought after idyllic location, just footsteps from lush green spaces and parklands.