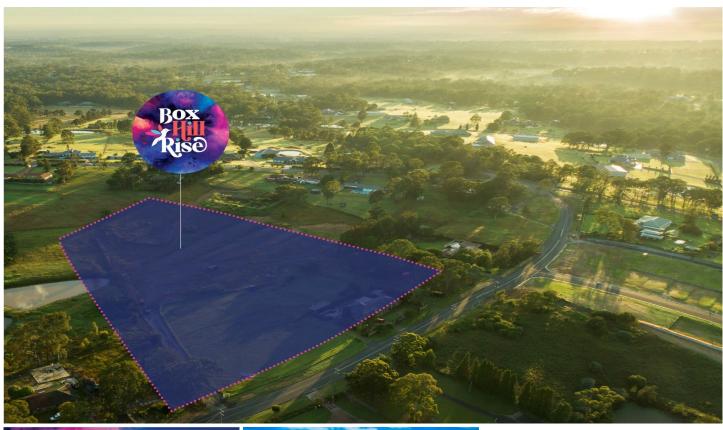

Land Size: 313 sqm

417, 32-34 Mason Road BOX HILL NSW

Box Hill's Best Location

Celebrate new horizons at Box Hill Rise. A premium estate creating opportunities for a new and exciting way of life. Breathe in the fresh air at Box Hills best location. This upmarket, boutique estate is only 900m to the new Box Hill City Centre which is under construction and due for completion in 2022.

Located in the beautiful and tranquil surrounds of Sydney's North West it offers the best of both worlds, a relaxed rural lifestyle combined with an urban convenience.

An exclusive release of premium land within a highly sought after idyllic location, just footsteps from lush green spaces and parklands.