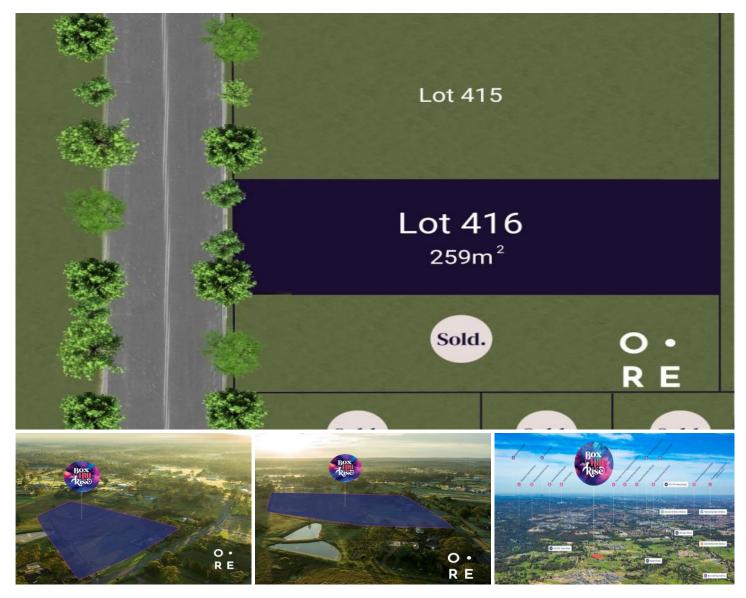

## 416, 32-34 Mason Road BOX HILL NSW

Celebrate new horizons at Box Hill Rise. A premium estate creating opportunities for a new and exciting way of life. Breathe in the fresh air at Box Hills best location. This upmarket, boutique estate is only 900m to the new Box Hill City Centre which is under construction and due for completion in 2022.