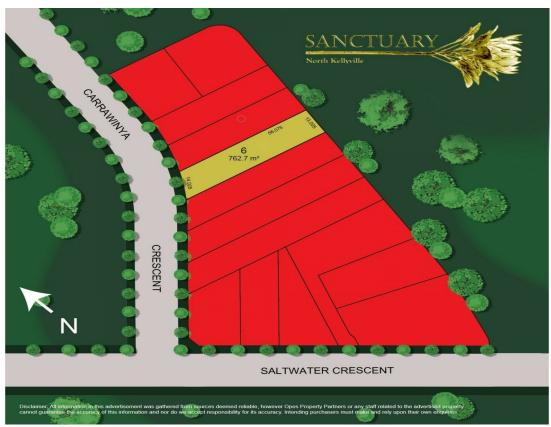

## Lot 6 Heath Road NORTH KELLYVILLE NSW

Lot 6 in the tranquil Sanctuary Estate, North Kellyville, offers an abundance of space and a generous building platform. With an east facing rear yard you are sure to enjoy glorious sunshine and light, year round.

North Kellyville and surrounds offer terrific amenity, including quality schooling, a number of efficient transport

Land Size: 762.7 sqm