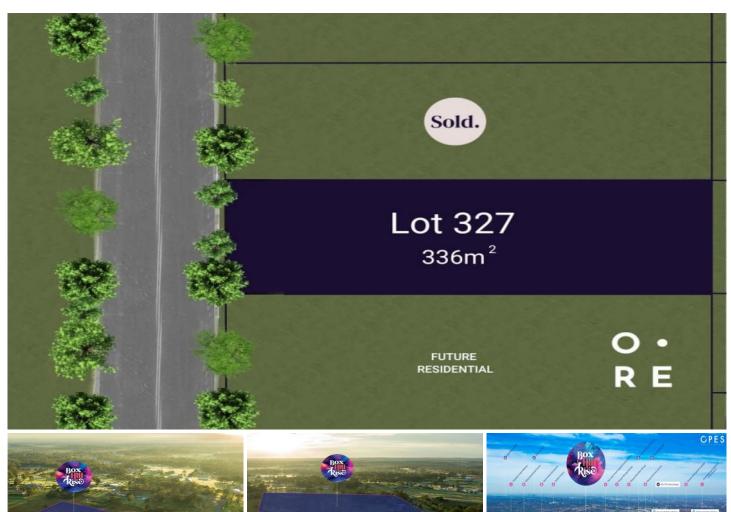

Within minutes of Rouse Hill Metro station and the major shopping centre, Rouse Hill Town Centre, which features

**Price** : \$ 804,000 **Land Size** : 336.2 sqm

R E