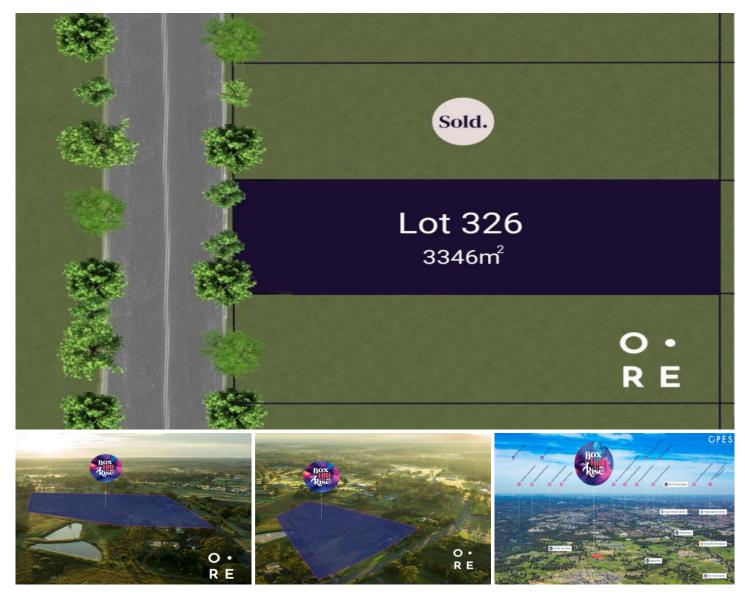

## 326, 32-34 Mason Road BOX HILL NSW

Celebrate new horizons at Box Hill Rise. A premium estate creating opportunities for a new and exciting way of life. Breathe in the fresh air at Box Hills best location. This upmarket, boutique estate is only 900m to the new Box Hill City Centre which is under construction and due for completion in 2022.

Within minutes of Rouse Hill Metro station and the major shopping centre, Rouse Hill Town Centre, which features

Land Size : 334.8 sqm