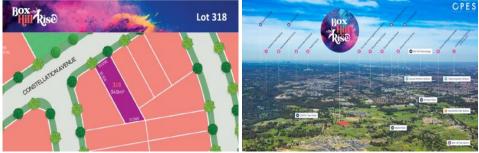

## 318, 32-34 Mason Road BOX HILL NSW

Celebrate new horizons at Box Hill Rise. A premium estate creating opportunities for a new and exciting way of life. Breathe in the fresh air at Box Hills best location. This upmarket, boutique estate is only 900m to the new Box Hill City Centre which is under construction and due for completion in 2022.

Within minutes of Rouse Hill Metro station and the major shopping centre, Rouse Hill Town Centre, which features

Land Size : 349 sqm