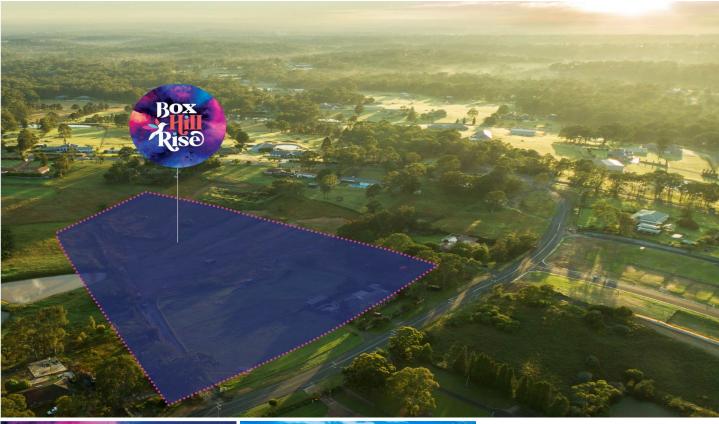

## 318, 32-34 Mason Road BOX HILL NSW

Celebrate new horizons at Box Hill Rise. A premium estate creating opportunities for a new and exciting way of life. Breathe in the fresh air at Box Hills best location. This upmarket, boutique estate is only 900m to the new Box Hill City Centre which is under construction and due for completion in 2022.

Located in the beautiful and tranquil surrounds of Sydney's North West it offers the best of both worlds, a relaxed rural lifestyle combined with an urban convenience.

An exclusive release of premium land within a highly sought after idyllic location, just footsteps from lush green spaces and parklands.