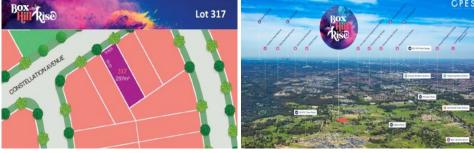

Land Size: 297 sqm

317, 32-34 Mason Road BOX HILL NSW

**BOX HILL'S BEST LOCATION** 

Register your interest NOW!

Celebrate new horizons at Box Hill Rise. A premium estate creating opportunities for a new and exciting way of life. Breathe in the fresh air at Box Hills best location. This upmarket, boutique estate is only 900m to the new Box Hill City Centre which is under construction and due for completion in 2022.