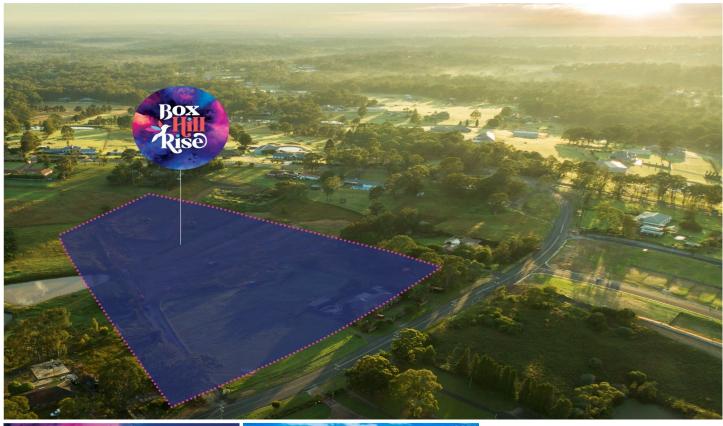

Land Size: 297 sqm

317, 32-34 Mason Road BOX HILL NSW

**BOX HILL'S BEST LOCATION** 

Register your interest NOW!

Celebrate new horizons at Box Hill Rise. A premium estate creating opportunities for a new and exciting way of life. Breathe in the fresh air at Box Hills best location. This upmarket, boutique estate is only 900m to the new Box Hill City Centre which is under construction and due for completion in 2022.

Located in the beautiful and tranquil surrounds of Sydney's North West it offers the best of both worlds, a relaxed rural lifestyle combined with an urban convenience.

An exclusive release of premium land within a highly sought after idyllic location, just footsteps from lush green