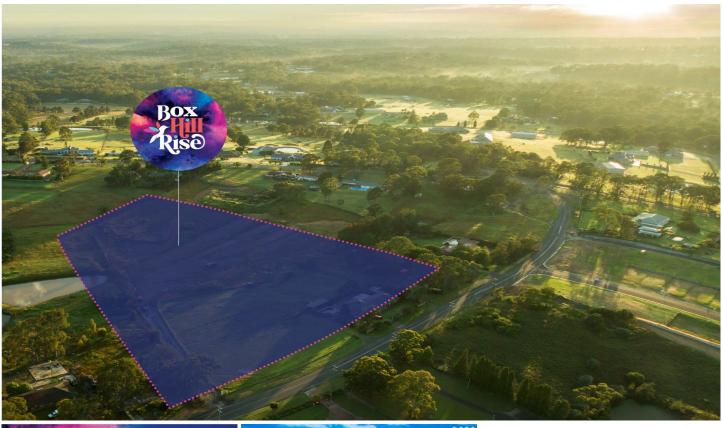

302, 32-34 Mason Road BOX HILL NSW

A limited number of lots are NOW AVAILABLE!

Celebrate new horizons at Box Hill Rise. A premium estate creating opportunities for a new and exciting way of life. Breathe in the fresh air at Box Hills best location. This upmarket, boutique estate is only 900m to the new Box Hill City Centre which is under construction and due for completion in 2022.

Located in the beautiful and tranquil surrounds of Sydney's North West it offers the best of both worlds, a relaxed rural lifestyle combined with an urban convenience.

An exclusive release of premium land within a highly sought after idyllic location, just footsteps from lush green spaces and parklands.

Land Size: 300 sqm