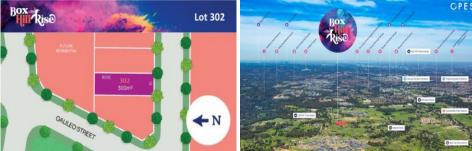

302, 32-34 Mason Road BOX HILL NSW

A limited number of lots are NOW AVAILABLE!

Celebrate new horizons at Box Hill Rise. A premium estate creating opportunities for a new and exciting way of life. Breathe in the fresh air at Box Hills best location. This upmarket, boutique estate is only 900m to the new Box Hill City Centre which is under construction and due for completion in 2022.

Located in the beautiful and tranquil surrounds of Sydney's North West it offers the best of both worlds, a relaxed rural lifestyle combined with an urban convenience.

An exclusive release of premium land within a highly sought after idyllic location, just footsteps from lush green spaces and parklands.

Land Size: 300 sqm