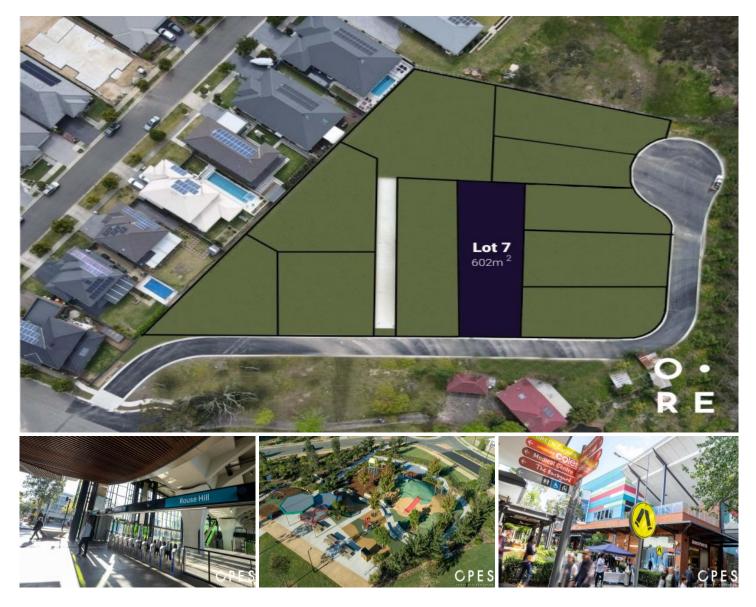

## Lot 7, 20 Bruce Place NORTH KELLYVILLE NSW

11 premium blocks now available in a blue ribbon location in North Kellyville, surrounded by executive style properties ensuring good capital growth. Large registered land lots from 602m2 to 689m2 offering the perfect opportunity to build your brand new dream home. Beautiful bushland weaves around the area creating a lovely, green outlook.

Rich in amenity, this family-oriented suburb offers convenience and connections where everything is within reach. Thanks to the M2 Motorway and quality infrastructure, including the Parramatta buses and Sydney Metro link, North Kellyville residents enjoy easy access to work, leading schools, retail villages and sports complexes. For daily essentials North Kellyville Square is just down the road, or head to nearby Rouse Hill Town Centre, one of the biggest retail, dining and leisure hubs in New South Wales. Land Size : 602 sqm