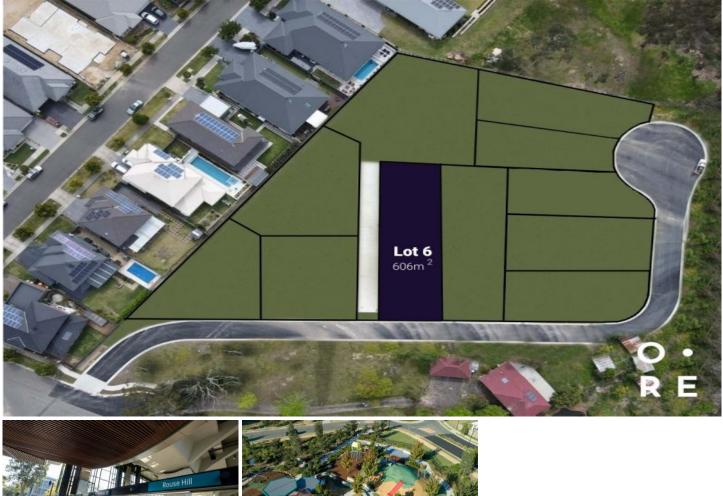

## Lot 6, 20 Bruce Place NORTH KELLYVILLE NSW

11 premium blocks now available in a blue ribbon location in North Kellyville, surrounded by executive style properties ensuring good capital growth. Large registered land lots from 602m2 to 689m2 offering the perfect opportunity to build your brand new dream home. Beautiful bushland weaves around the area creating a lovely, green outlook.

Rich in amenity, this family-oriented suburb offers convenience and connections where everything is within reach. Thanks to the M2 Motorway and quality infrastructure, including the Parramatta buses and Sydney Metro link, North Kellyville residents enjoy easy access to work, leading schools, retail villages and sports complexes. For daily essentials North Kellyville Square is just down the road, or head to nearby Rouse Hill Town Centre, one of the biggest retail, dining and leisure hubs in New South Wales. Land Size : 606 sqm