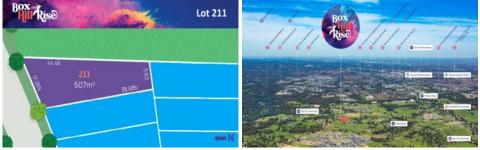

## 211, 32-34 Mason Road BOX HILL NSW

Lot 211 is stage 2's largest lot at 507.7sqm with a 17+m frontage and is just waiting for you to build your dream home.

Celebrate new horizons at Box Hill Rise. A premium estate creating opportunities for a new and exciting way of life. Breathe in the fresh air at Box Hills best location. This upmarket, boutique estate is only 900m to the new Box Hill City Centre which is under construction and due for completion in 2022.

Located in the beautiful and tranquil surrounds of Sydney's North West it offers the best of both worlds, a relaxed rural lifestyle combined with an urban convenience.

An exclusive release of premium land within a highly sought after idyllic location, just footsteps from lush green Land Size : 507.7 sqm