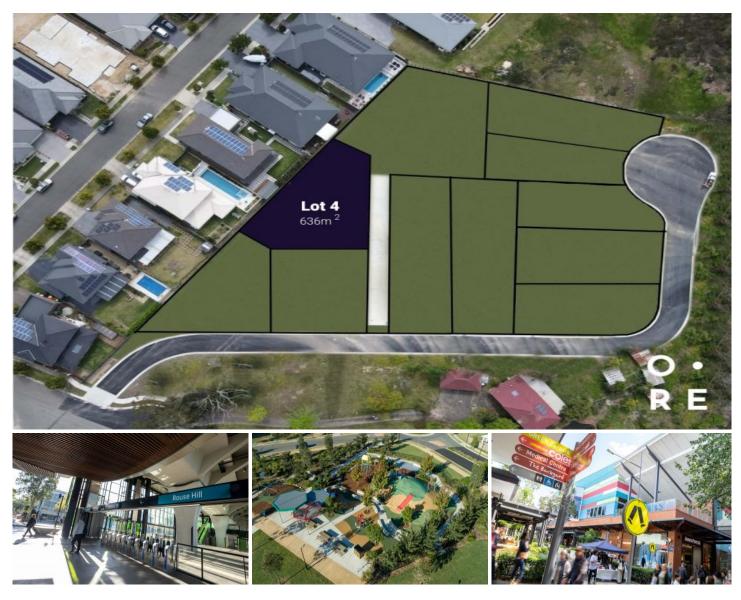

Lot 4, 20 Bruce Place NORTH KELLYVILLE NSW

11 premium blocks now available in a blue ribbon location in North Kellyville, surrounded by executive style properties ensuring good capital growth. Large registered land lots from 602m2 to 689m2 offering the perfect opportunity to build your brand new dream home. Beautiful bushland weaves around the area creating a lovely, green outlook.

Land Size: 602 sqm