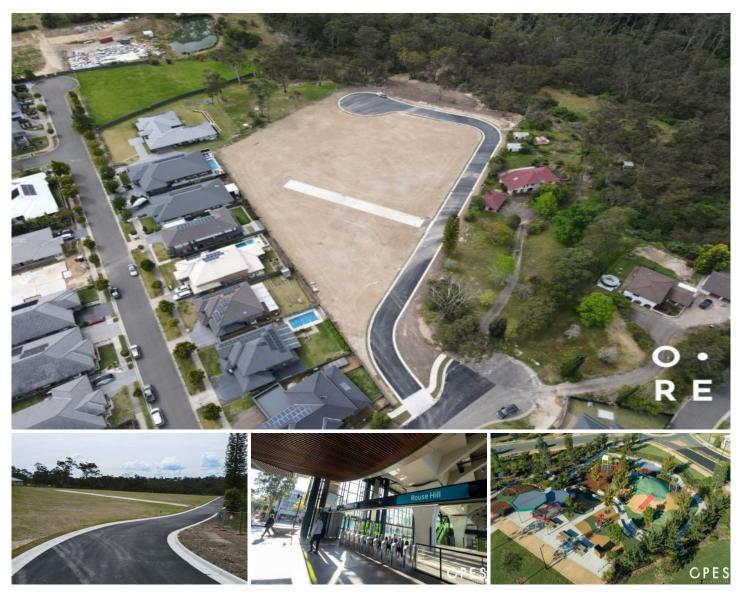

## Lot 5, 20 Bruce Place NORTH KELLYVILLE NSW

11 premium blocks now available in a blue ribbon location in North Kellyville, surrounded by executive style properties ensuring good capital growth. Large registered land lots from 602m2 to 689m2 offering the perfect opportunity to build your brand new dream home. Beautiful bushland weaves around the area creating a lovely, green outlook.

Rich in amenity, this family-oriented suburb offers convenience and connections where everything is within reach. Thanks to the M2 Motorway and quality infrastructure, including the Parramatta buses and Sydney Metro link, North Kellyville residents enjoy easy access to work, leading schools, retail villages and sports complexes. For daily essentials North Kellyville Square is just down the road, or head to nearby Rouse Hill Town Centre, one of the biggest retail, dining and leisure hubs in New South Wales.

Land Size: 602 sqm

**Dunya Elesaway 02 8834 3200**