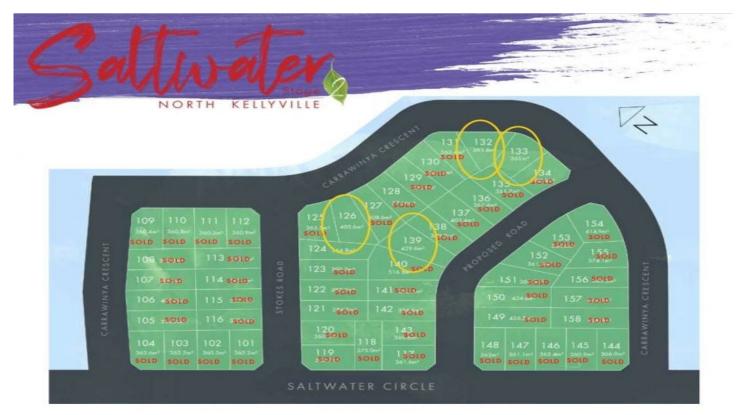

## 16 Carrawinya Crescent NORTH KELLYVILLE NSW

ONE OF THE LAST REMAINING LOTS in the boutique and upmarket SALTWATER Estate, North Kellyville

- 4 lots remaining for sale
- 16 Carrawinya Crescent (Lot 133) 361sqm & level land
- Overlooking extensive bush reserve
- Surrounded by new, quality housing; a limited opportunity exists to build your dream home in your dream location
- Close proximity to North Kellyville Public school, shopping centres including the major Rouse Hill Shopping Centre and the Rouse Hill Metro Station

Land Size: 361 sqm

Dunya Elesaway 02 8834 3200

Alexandra Meadth 02 8834 3200