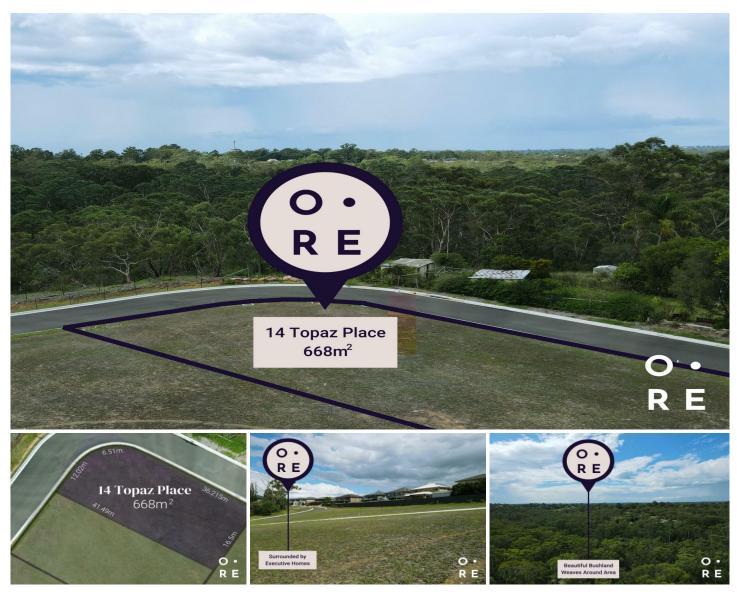

## 14 Topaz Place NORTH KELLYVILLE NSW

Located in Topaz Place (off Bruce Place), a quiet, leafy cul-de-sac, this newly registered corner block is surrounded by quality, established homes.

The block has very little slope, and sits elevated from the road, in a tranquil bushland setting with easy access to local schools, shops, public transport & every amenity you might need.

+ 300m walk to local bus stop

Land Size : 668 sqm