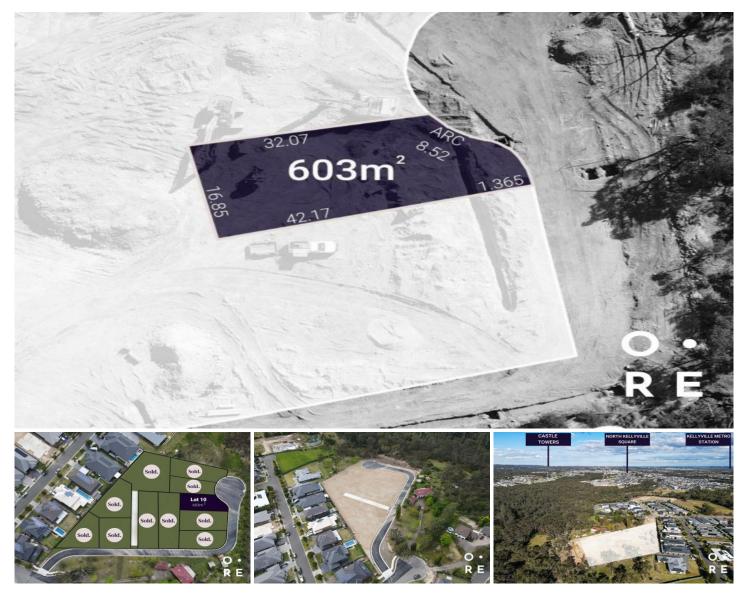

## 18 Topaz Place NORTH KELLYVILLE NSW

Build your dream home in this beautiful bushland location!

Last block available in a blue ribbon location in North Kellyville, surrounded by executive style properties ensuring good capital growth. Large land lots from 603m2 to 652m2 offering the perfect opportunity to build your brand new dream home. Beautiful bushland weaves around the area creating a lovely, green outlook.

Land Size: 603 sqm