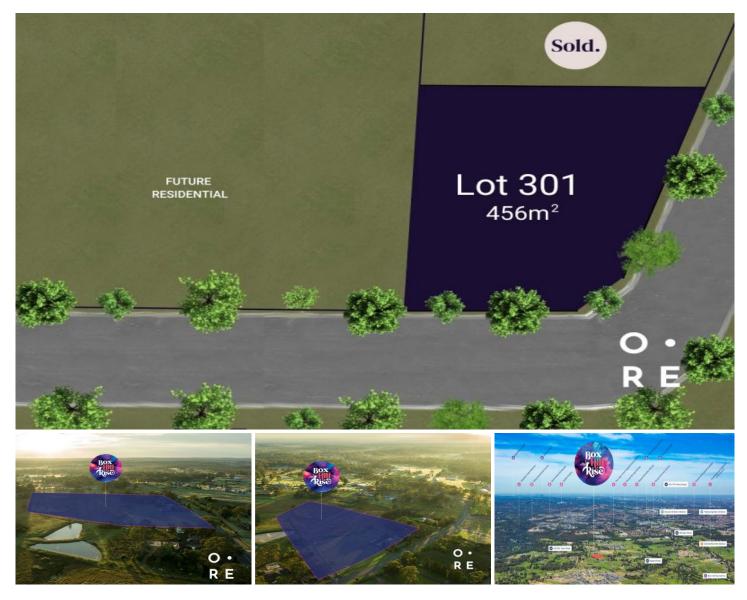

301, 32-34 Mason Road BOX HILL NSW

Celebrate new horizons at Box Hill Rise. A premium estate creating opportunities for a new and exciting way of life. Breathe in the fresh air at Box Hills best location. This upmarket, boutique estate is only 900m to the new Box Hill City Centre which is under construction and due for completion in 2022.