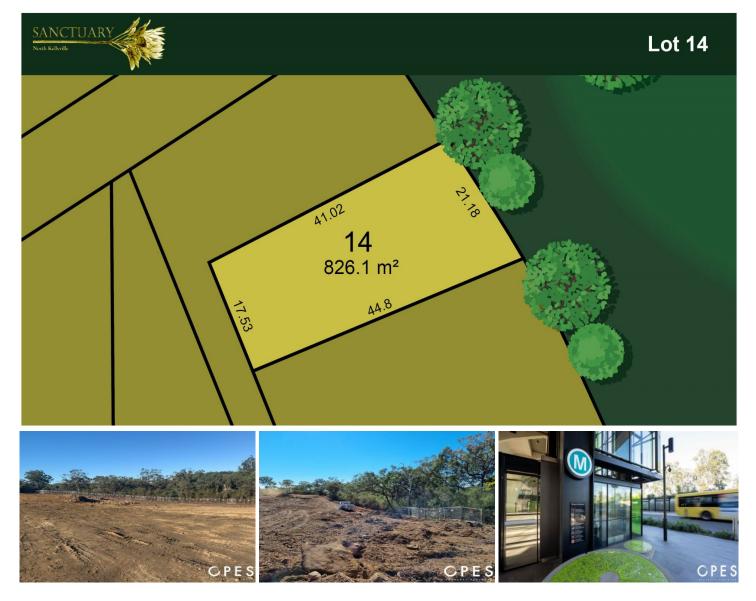

## Lot 14 Heath Road NORTH KELLYVILLE NSW

Lot 14 in the tranquil Sanctuary Estate, North Kellyville, offers an abundance of space and a generous building platform. With this north/east facing lot you are sure to enjoy glorious sunshine and light, year round.

North Kellyville and surrounds offer terrific amenity, including quality schooling, a number of efficient transport

Land Size : 826.1 sqm