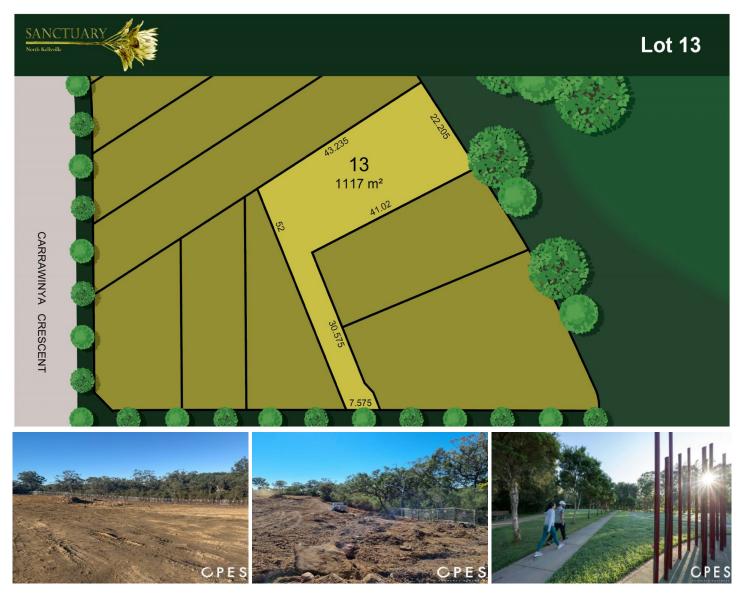

## Lot 13 Heath Road NORTH KELLYVILLE NSW

Lot 13 in the tranquil Sanctuary Estate, North Kellyville, offers an abundance of space and a generous building platform. With a north/east facing block, you are sure to enjoy glorious sunshine and light, year round.

North Kellyville and surrounds offer terrific amenity, including quality schooling, a number of efficient transport

Land Size: 1117 sqm